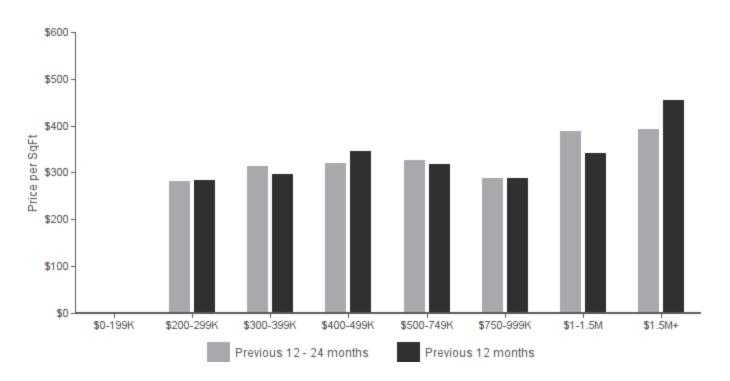

### AVERAGE SALES PRICE PER SQFT MARCH 2024 | ALL PROPERTY TYPES

Average Sales Price per SqFt for previous two years