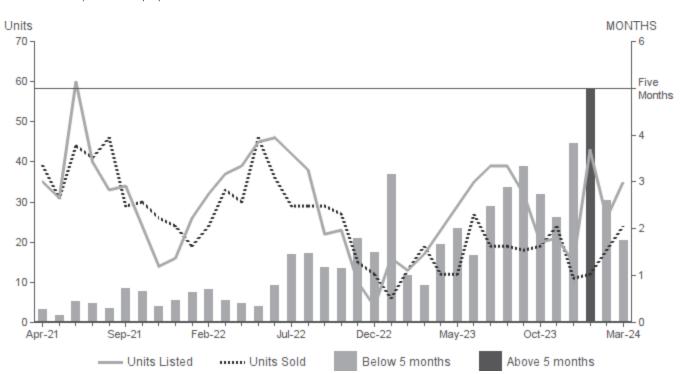

### MONTHS SUPPLY OF INVENTORY MARCH 2024 | ALL PROPERTY TYPES

**Months Supply of Inventory** | Properties for sale divided by number of properties sold. **Units Listed** | Number of properties listed for sale at the end of month. **Units Sold** | Number of properties sold.