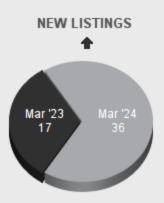

## MARKET SUMMARY MARCH 2024 | ALL PROPERTY TYPES

| Market                     | Month to Date |            |           | Year to Date |           |           |
|----------------------------|---------------|------------|-----------|--------------|-----------|-----------|
| Summary                    | March 2024    | March 2023 | % Change  | YTD 2024     | YTD 2023  | % Change  |
| New Listings               | 36            | 17         | 111.76% 📤 | 105          | 46        | 128.26% 📤 |
| Sold Listings              | 24            | 19         | 26.32% 📤  | 54           | 38        | 42.11% 📤  |
| Median List Price (Solds)  | \$642,400     | \$700,000  | -8.23%    | \$622,400    | \$675,000 | -7.79%    |
| Median Sold Price          | \$649,950     | \$692,500  | -6.14%    | \$632,700    | \$679,000 | -6.82%    |
| Median Days on Market      | 23            | 7          | 228.57% 📤 | 26           | 7         | 271.43% 📤 |
| Average List Price (Solds) | \$878,454     | \$684,619  | 28.31% 📤  | \$766,775    | \$675,637 | 13.49% 📤  |
| Average Sold Price         | \$865,184     | \$681,745  | 26.91% 📤  | \$754,828    | \$666,420 | 13.27% 📤  |
| Average Days on Market     | 46            | 35         | 31.43% 📤  | 47           | 45        | 4.44% 📤   |
| List/Sold Price Ratio      | 99%           | 99.6%      | -0.58%    | 99.1%        | 98.6%     | 0.53% 📤   |

# NEW PROPERTIES MARCH 2024 | ALL PROPERTY TYPES

Number of new properties listed for sale during the month