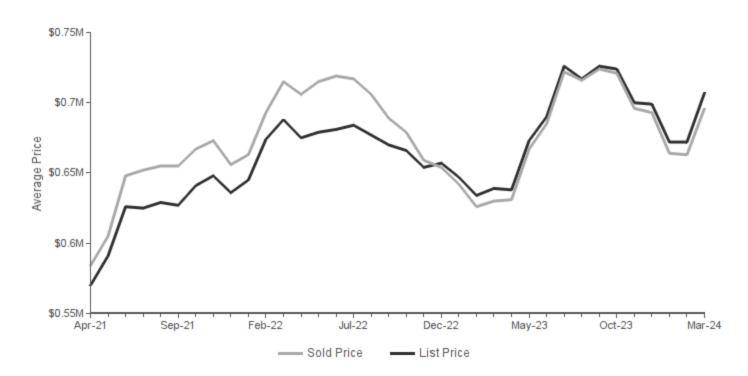

#### AVERAGE SALES/LIST PRICE MARCH 2024 | ALL PROPERTY TYPES

Average list price compared to average sold price of properties sold each month (6-Month Moving Average)