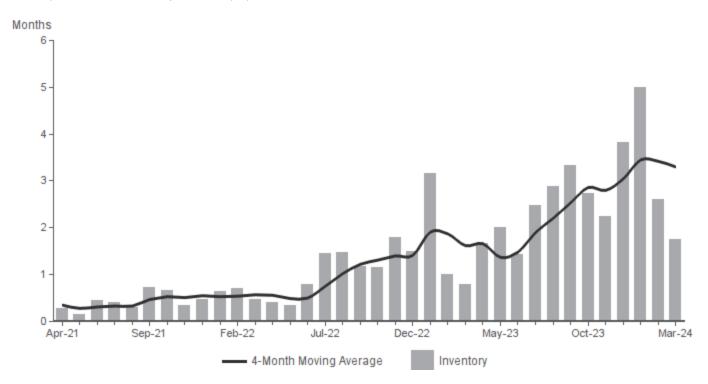

# MONTHS SUPPLY OF INVENTORY MARCH 2024 | ALL PROPERTY TYPES

Properties for sale divided by number of properties sold