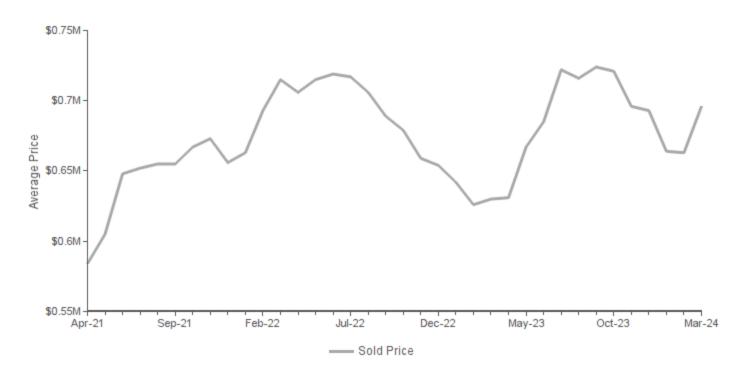

### AVERAGE SALES PRICE MARCH 2024 | ALL PROPERTY TYPES

Average price for sold properties (6-Month Moving Average)