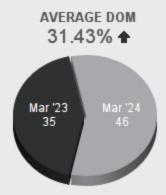

## MARKET SUMMARY MARCH 2024 | ALL PROPERTY TYPES

| Market                     | Month to Date |            |           | Year to Date |           |           |
|----------------------------|---------------|------------|-----------|--------------|-----------|-----------|
| Summary                    | March 2024    | March 2023 | % Change  | YTD 2024     | YTD 2023  | % Change  |
| New Listings               | 36            | 17         | 111.76% 📤 | 105          | 46        | 128.26% 📤 |
| Sold Listings              | 24            | 19         | 26.32% 📤  | 54           | 38        | 42.11% 📤  |
| Median List Price (Solds)  | \$642,400     | \$700,000  | -8.23%    | \$622,400    | \$675,000 | -7.79%    |
| Median Sold Price          | \$649,950     | \$692,500  | -6.14%    | \$632,700    | \$679,000 | -6.82%    |
| Median Days on Market      | 23            | 7          | 228.57% 📤 | 26           | 7         | 271.43% 📤 |
| Average List Price (Solds) | \$878,454     | \$684,619  | 28.31% 📤  | \$766,775    | \$675,637 | 13.49% 📤  |
| Average Sold Price         | \$865,184     | \$681,745  | 26.91% 📤  | \$754,828    | \$666,420 | 13.27% 📤  |
| Average Days on Market     | 46            | 35         | 31.43% 📤  | 47           | 45        | 4.44% 📤   |
| List/Sold Price Ratio      | 99%           | 99.6%      | -0.58%    | 99.1%        | 98.6%     | 0.53% 📤   |