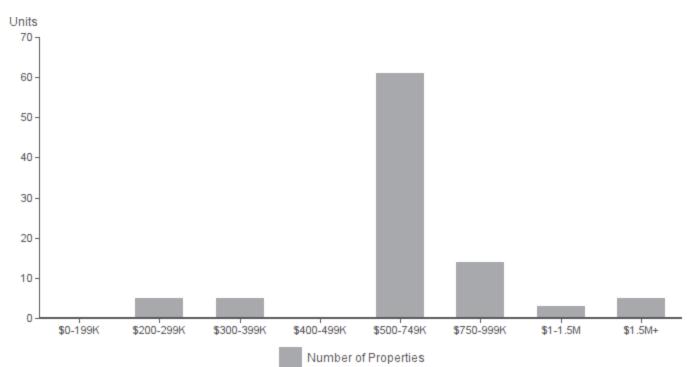

# PROPERTIES FOR SALE MARCH 2024 | ALL PROPERTY TYPES

Number of properties currently listed for sale by price range