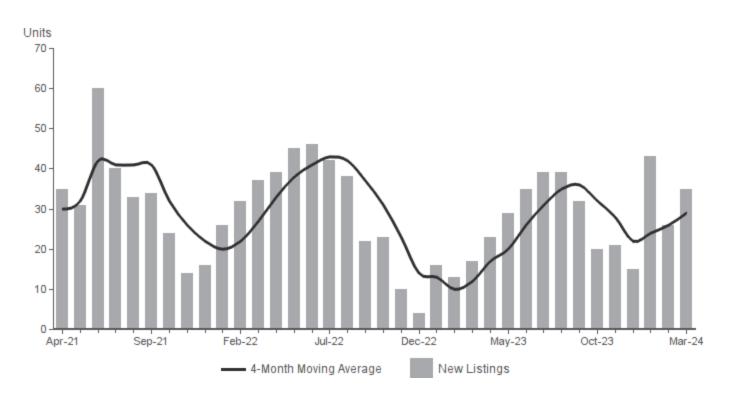

# NEW PROPERTIES MARCH 2024 | ALL PROPERTY TYPES

Number of new properties listed for sale during the month