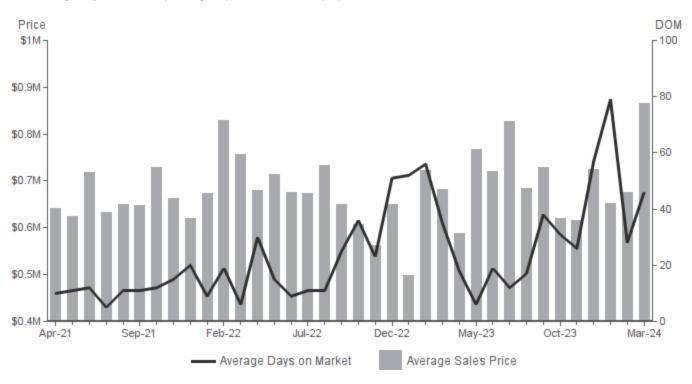

### AVERAGE SALES PRICE AND AVERAGE DAYS ON MARKET MARCH 2024 | ALL PROPERTY TYPES

Average Sales Price | Average sales price for all properties sold.

Average Days on Market | Average days on market for all properties sold.