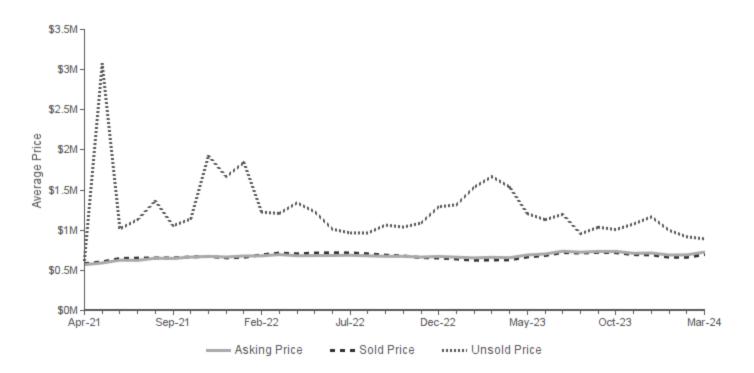

### AVERAGE ASKING/SOLD/UNSOLD PRICE MARCH 2024 | ALL PROPERTY TYPES

Asking Price | the average asking price of sold properties Sold Price | the average selling price Unsold Price | the average active list price