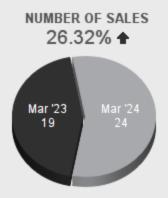

## MARKET SUMMARY MARCH 2024 | ALL PROPERTY TYPES

| Market                     | Month to Date |            |           | Year to Date |           |           |
|----------------------------|---------------|------------|-----------|--------------|-----------|-----------|
| Summary                    | March 2024    | March 2023 | % Change  | YTD 2024     | YTD 2023  | % Change  |
| New Listings               | 36            | 17         | 111.76% 📤 | 105          | 46        | 128.26% 📤 |
| Sold Listings              | 24            | 19         | 26.32% 📤  | 54           | 38        | 42.11% 📤  |
| Median List Price (Solds)  | \$642,400     | \$700,000  | -8.23%    | \$622,400    | \$675,000 | -7.79%    |
| Median Sold Price          | \$649,950     | \$692,500  | -6.14%    | \$632,700    | \$679,000 | -6.82%    |
| Median Days on Market      | 23            | 7          | 228.57% 📤 | 26           | 7         | 271.43% 📤 |
| Average List Price (Solds) | \$878,454     | \$684,619  | 28.31% 📤  | \$766,775    | \$675,637 | 13.49% 📤  |
| Average Sold Price         | \$865,184     | \$681,745  | 26.91% 📤  | \$754,828    | \$666,420 | 13.27% 📤  |
| Average Days on Market     | 46            | 35         | 31.43% 📤  | 47           | 45        | 4.44% 📤   |
| List/Sold Price Ratio      | 99%           | 99.6%      | -0.58%    | 99.1%        | 98.6%     | 0.53% 📤   |