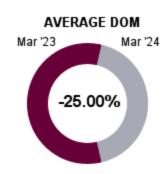

## MARKET SUMMARY MARCH 2024 | SINGLE FAMILY HOMES

| Market                     | Month to Date |            |           | Year to Date |           |                 |
|----------------------------|---------------|------------|-----------|--------------|-----------|-----------------|
| Summary                    | March 2024    | March 2023 | % Change  | YTD 2024     | YTD 2023  | % Change        |
| New Listings               | 29            | 31         | -6.45% 🖖  | 69           | 63        | 9.52% 🛧         |
| Sold Listings              | 18            | 13         | 38.46% 🛧  | 52           | 55        | -5.45% <b>↓</b> |
| Median List Price (Solds)  | \$478,450     | \$489,999  | -2.36% 🔸  | \$468,500    | \$449,900 | 4.13% 🛧         |
| Median Sold Price          | \$538,500     | \$495,000  | 8.79% 🛧   | \$525,000    | \$438,000 | 19.86% 🛧        |
| Median Days on Market      | 43            | 18         | 138.89% 🛧 | 31           | 18        | 72.22% 🛧        |
| Average List Price (Solds) | \$543,811     | \$542,114  | 0.31% 🛧   | \$532,065    | \$503,825 | 5.61% 🛧         |
| Average Sold Price         | \$569,494     | \$550,068  | 3.53% 🛧   | \$553,900    | \$500,820 | 10.6% 🛧         |
| Average Days on Market     | 51            | 68         | -25% 🔸    | 35           | 51        | -31.37% 🔸       |
| List/Sold Price Ratio      | 106.2%        | 101.2%     | 4.96% 🛧   | 104.7%       | 100%      | 4.69% ↑         |