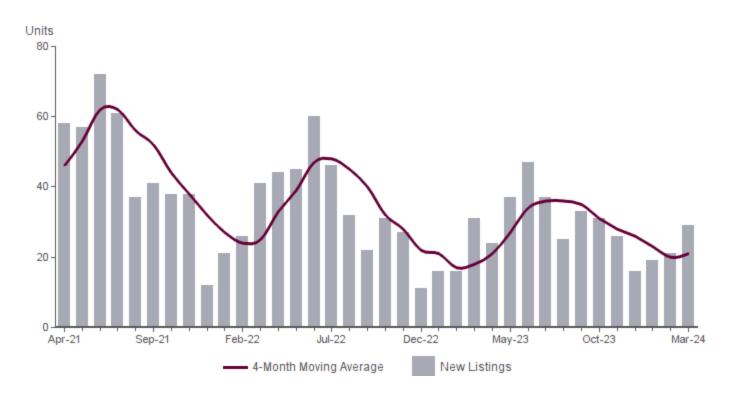

# NEW PROPERTIES MARCH 2024 | SINGLE FAMILY HOMES

Number of new properties listed for sale during the month