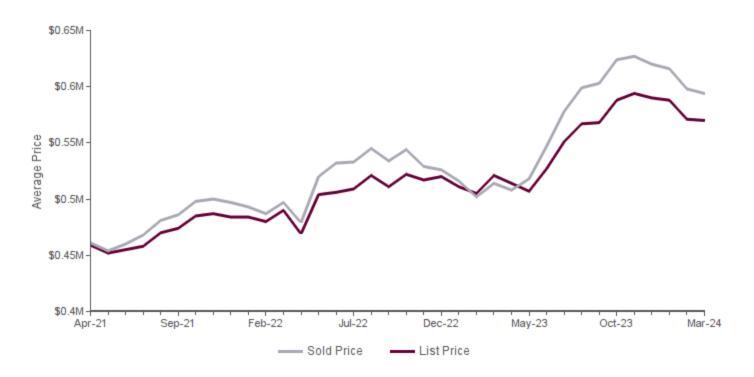

#### AVERAGE SALES/LIST PRICE MARCH 2024 | SINGLE FAMILY HOMES

Average list price compared to average sold price of properties sold each month (6-Month Moving Average)