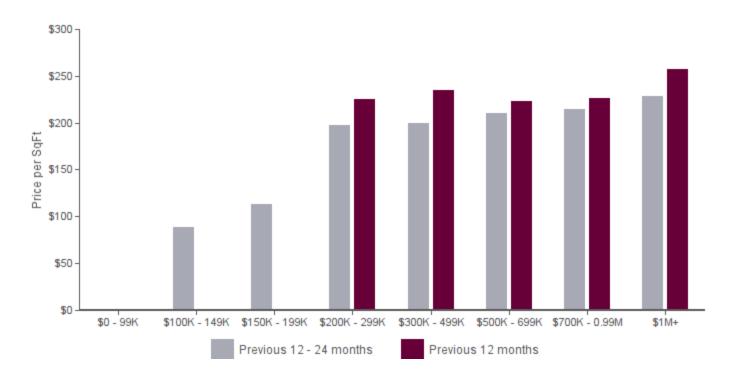

### AVERAGE SALES PRICE PER SQFT MARCH 2024 | SINGLE FAMILY HOMES

Average Sales Price per SqFt for previous two years