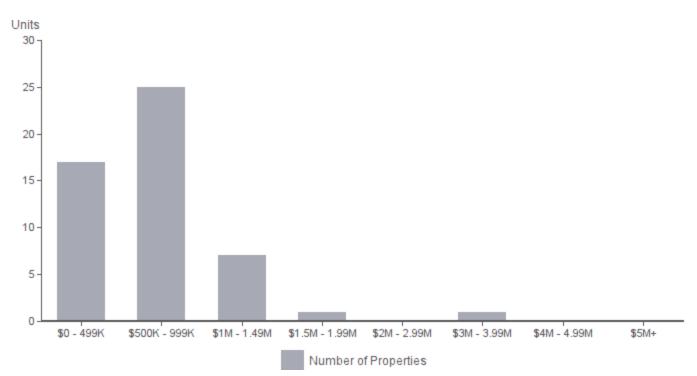

### PROPERTIES FOR SALE MARCH 2024 | SINGLE FAMILY HOMES

Number of properties currently listed for sale by price range