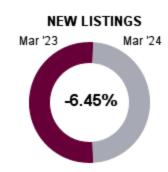

## MARKET SUMMARY MARCH 2024 | SINGLE FAMILY HOMES

| Market                     | Month to Date |            |           | Year to Date |           |                 |
|----------------------------|---------------|------------|-----------|--------------|-----------|-----------------|
| Summary                    | March 2024    | March 2023 | % Change  | YTD 2024     | YTD 2023  | % Change        |
| New Listings               | 29            | 31         | -6.45% 🖖  | 69           | 63        | 9.52% 🛧         |
| Sold Listings              | 18            | 13         | 38.46% 🛧  | 52           | 55        | -5.45% <b>↓</b> |
| Median List Price (Solds)  | \$478,450     | \$489,999  | -2.36% 🔸  | \$468,500    | \$449,900 | 4.13% 🛧         |
| Median Sold Price          | \$538,500     | \$495,000  | 8.79% 🛧   | \$525,000    | \$438,000 | 19.86% 🛧        |
| Median Days on Market      | 43            | 18         | 138.89% 🛧 | 31           | 18        | 72.22% 🛧        |
| Average List Price (Solds) | \$543,811     | \$542,114  | 0.31% 🛧   | \$532,065    | \$503,825 | 5.61% 🛧         |
| Average Sold Price         | \$569,494     | \$550,068  | 3.53% 🛧   | \$553,900    | \$500,820 | 10.6% 🛧         |
| Average Days on Market     | 51            | 68         | -25% 🔸    | 35           | 51        | -31.37% 🔸       |
| List/Sold Price Ratio      | 106.2%        | 101.2%     | 4.96% 🛧   | 104.7%       | 100%      | 4.69% ↑         |