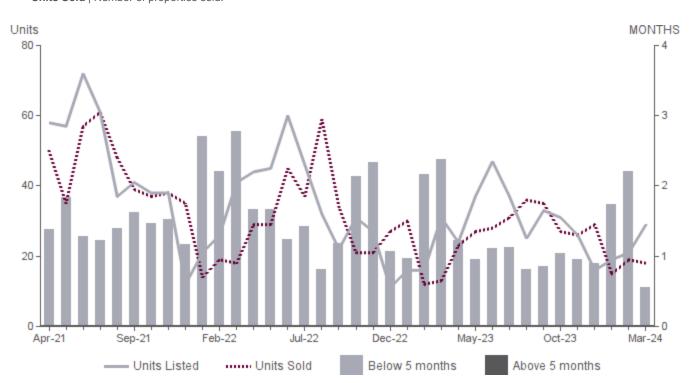

### MONTHS SUPPLY OF INVENTORY MARCH 2024 | SINGLE FAMILY HOMES

Months Supply of Inventory | Properties for sale divided by number of properties sold. Units Listed | Number of properties listed for sale at the end of month. Units Sold | Number of properties sold.