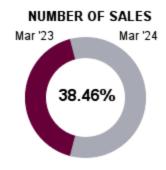

## MARKET SUMMARY MARCH 2024 | SINGLE FAMILY HOMES

| Market                     | Month to Date |            |           | Year to Date |           |                 |
|----------------------------|---------------|------------|-----------|--------------|-----------|-----------------|
| Summary                    | March 2024    | March 2023 | % Change  | YTD 2024     | YTD 2023  | % Change        |
| New Listings               | 29            | 31         | -6.45% 🖖  | 69           | 63        | 9.52% 🛧         |
| Sold Listings              | 18            | 13         | 38.46% 🛧  | 52           | 55        | -5.45% <b>↓</b> |
| Median List Price (Solds)  | \$478,450     | \$489,999  | -2.36% 🔸  | \$468,500    | \$449,900 | 4.13% 🛧         |
| Median Sold Price          | \$538,500     | \$495,000  | 8.79% 🛧   | \$525,000    | \$438,000 | 19.86% 🛧        |
| Median Days on Market      | 43            | 18         | 138.89% 🛧 | 31           | 18        | 72.22% 🛧        |
| Average List Price (Solds) | \$543,811     | \$542,114  | 0.31% 🛧   | \$532,065    | \$503,825 | 5.61% 🛧         |
| Average Sold Price         | \$569,494     | \$550,068  | 3.53% 🛧   | \$553,900    | \$500,820 | 10.6% 🛧         |
| Average Days on Market     | 51            | 68         | -25% 🔸    | 35           | 51        | -31.37% 🔸       |
| List/Sold Price Ratio      | 106.2%        | 101.2%     | 4.96% 🛧   | 104.7%       | 100%      | 4.69% ↑         |