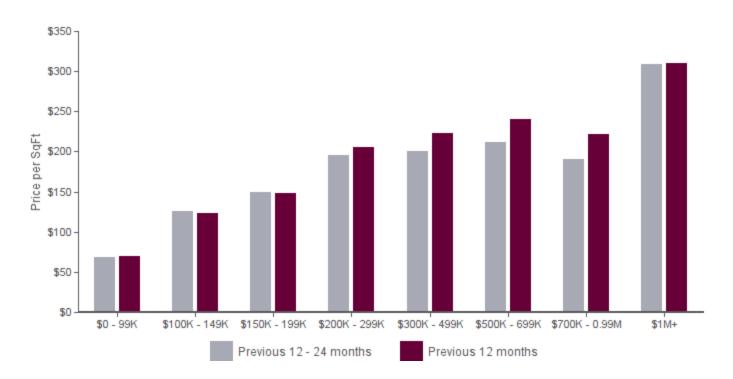

### AVERAGE SALES PRICE PER SQFT MARCH 2024 | ALL PROPERTY TYPES

Average Sales Price per SqFt for previous two years