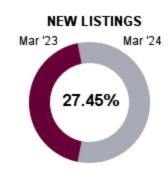

## MARKET SUMMARY MARCH 2024 | ALL PROPERTY TYPES

| Market                     | Month to Date |            |           | Year to Date |           |          |
|----------------------------|---------------|------------|-----------|--------------|-----------|----------|
| Summary                    | March 2024    | March 2023 | % Change  | YTD 2024     | YTD 2023  | % Change |
| New Listings               | 130           | 102        | 27.45% 🛧  | 308          | 275       | 12% 🛧    |
| Sold Listings              | 71            | 95         | -25.26% 🖖 | 235          | 247       | -4.86% 🔸 |
| Median List Price (Solds)  | \$315,000     | \$289,500  | 8.81% 🛧   | \$319,900    | \$289,500 | 10.5% 🛧  |
| Median Sold Price          | \$324,900     | \$292,000  | 11.27% 🛧  | \$324,900    | \$292,000 | 11.27% 🛧 |
| Median Days on Market      | 49            | 16         | 206.25% 🛧 | 35           | 19        | 84.21% 🛧 |
| Average List Price (Solds) | \$318,129     | \$298,655  | 6.52% 🛧   | \$334,562    | \$307,621 | 8.76% 🛧  |
| Average Sold Price         | \$324,950     | \$301,919  | 7.63% 🛧   | \$336,127    | \$306,859 | 9.54% ↑  |
| Average Days on Market     | 62            | 39         | 58.97% ↑  | 47           | 40        | 17.5% 🛧  |
| List/Sold Price Ratio      | 101.7%        | 101.1%     | 0.62% 🛧   | 101.2%       | 100%      | 1.27% 🛧  |