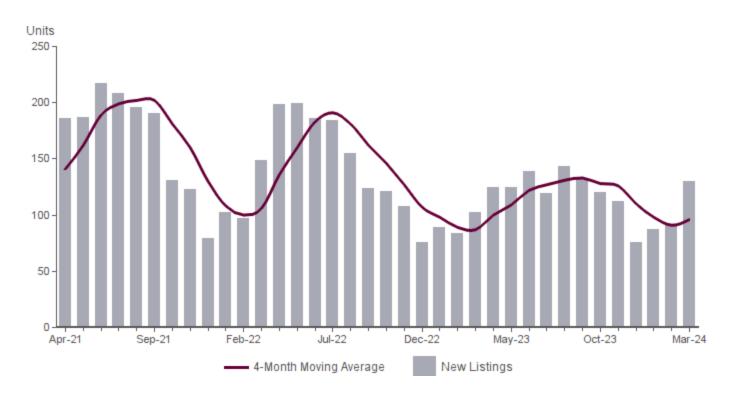

# NEW PROPERTIES MARCH 2024 | ALL PROPERTY TYPES

Number of new properties listed for sale during the month