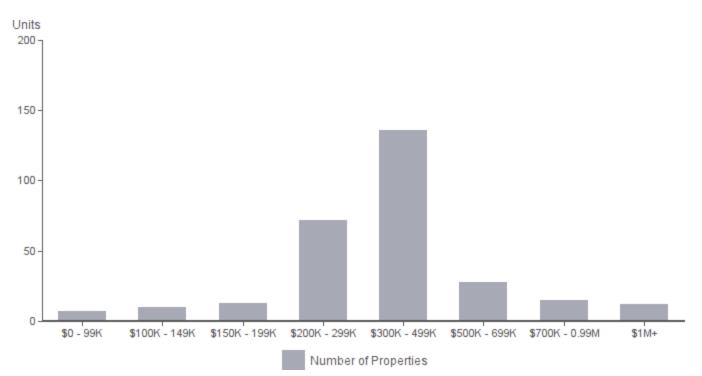

## PROPERTIES FOR SALE MARCH 2024 | ALL PROPERTY TYPES

Number of properties currently listed for sale by price range