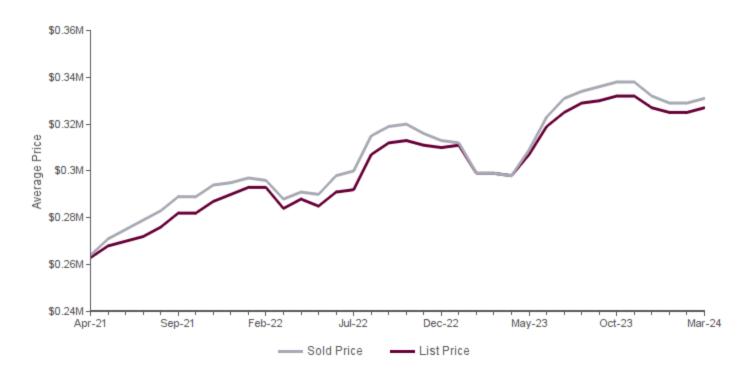

#### AVERAGE SALES/LIST PRICE MARCH 2024 | ALL PROPERTY TYPES

Average list price compared to average sold price of properties sold each month (6-Month Moving Average)