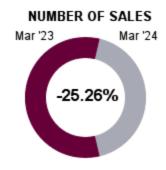

## MARKET SUMMARY MARCH 2024 | ALL PROPERTY TYPES

| Market                     | Month to Date |            |           | Year to Date |           |          |
|----------------------------|---------------|------------|-----------|--------------|-----------|----------|
| Summary                    | March 2024    | March 2023 | % Change  | YTD 2024     | YTD 2023  | % Change |
| New Listings               | 130           | 102        | 27.45% 🛧  | 308          | 275       | 12% 🛧    |
| Sold Listings              | 71            | 95         | -25.26% 🖖 | 235          | 247       | -4.86% 🔸 |
| Median List Price (Solds)  | \$315,000     | \$289,500  | 8.81% 🛧   | \$319,900    | \$289,500 | 10.5% 🛧  |
| Median Sold Price          | \$324,900     | \$292,000  | 11.27% 🛧  | \$324,900    | \$292,000 | 11.27% 🛧 |
| Median Days on Market      | 49            | 16         | 206.25% 🛧 | 35           | 19        | 84.21% 🛧 |
| Average List Price (Solds) | \$318,129     | \$298,655  | 6.52% 🛧   | \$334,562    | \$307,621 | 8.76% 🛧  |
| Average Sold Price         | \$324,950     | \$301,919  | 7.63% 🛧   | \$336,127    | \$306,859 | 9.54% ↑  |
| Average Days on Market     | 62            | 39         | 58.97% ↑  | 47           | 40        | 17.5% 🛧  |
| List/Sold Price Ratio      | 101.7%        | 101.1%     | 0.62% 🛧   | 101.2%       | 100%      | 1.27% 🛧  |