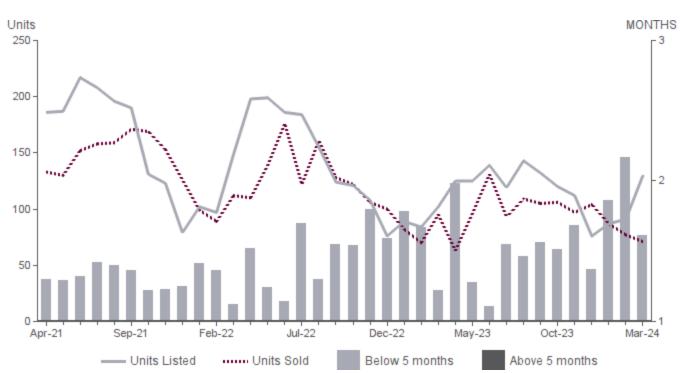

## MONTHS SUPPLY OF INVENTORY MARCH 2024 | ALL PROPERTY TYPES

**Months Supply of Inventory** | Properties for sale divided by number of properties sold. **Units Listed** | Number of properties listed for sale at the end of month. **Units Sold** | Number of properties sold.