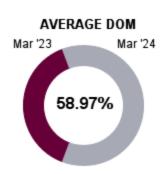

## MARKET SUMMARY MARCH 2024 | ALL PROPERTY TYPES

| Market                     | Month to Date |            |           | Year to Date |           |          |
|----------------------------|---------------|------------|-----------|--------------|-----------|----------|
| Summary                    | March 2024    | March 2023 | % Change  | YTD 2024     | YTD 2023  | % Change |
| New Listings               | 130           | 102        | 27.45% 🛧  | 308          | 275       | 12% 🛧    |
| Sold Listings              | 71            | 95         | -25.26% 🖖 | 235          | 247       | -4.86% 🔸 |
| Median List Price (Solds)  | \$315,000     | \$289,500  | 8.81% 🛧   | \$319,900    | \$289,500 | 10.5% 🛧  |
| Median Sold Price          | \$324,900     | \$292,000  | 11.27% 🛧  | \$324,900    | \$292,000 | 11.27% 🛧 |
| Median Days on Market      | 49            | 16         | 206.25% 🛧 | 35           | 19        | 84.21% 🛧 |
| Average List Price (Solds) | \$318,129     | \$298,655  | 6.52% 🛧   | \$334,562    | \$307,621 | 8.76% 🛧  |
| Average Sold Price         | \$324,950     | \$301,919  | 7.63% 🛧   | \$336,127    | \$306,859 | 9.54% ↑  |
| Average Days on Market     | 62            | 39         | 58.97% ↑  | 47           | 40        | 17.5% 🛧  |
| List/Sold Price Ratio      | 101.7%        | 101.1%     | 0.62% 🛧   | 101.2%       | 100%      | 1.27% 🛧  |