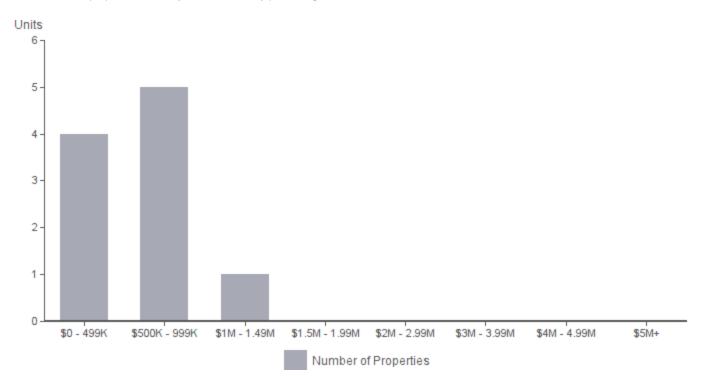

### PROPERTIES FOR SALE MARCH 2024 | SINGLE FAMILY HOMES

Number of properties currently listed for sale by price range