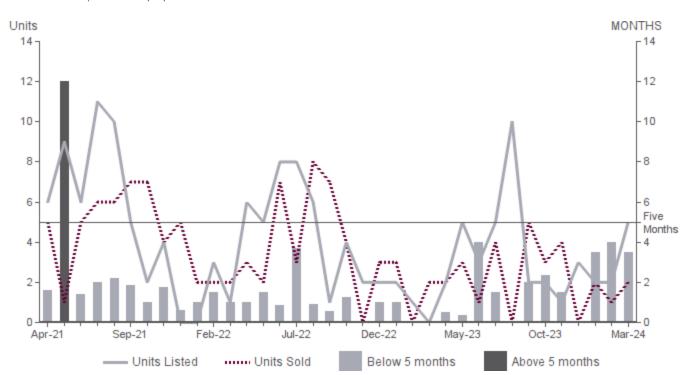

### MONTHS SUPPLY OF INVENTORY MARCH 2024 | SINGLE FAMILY HOMES

**Months Supply of Inventory** | Properties for sale divided by number of properties sold. **Units Listed** | Number of properties listed for sale at the end of month. **Units Sold** | Number of properties sold.