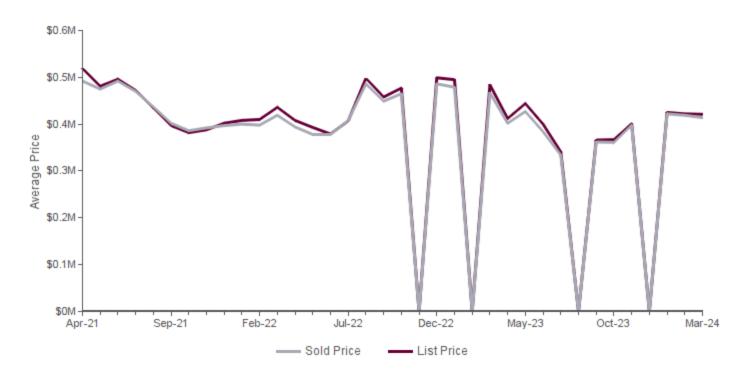

## AVERAGE SALES/LIST PRICE MARCH 2024 | SINGLE FAMILY HOMES

Average list price compared to average sold price of properties sold each month (6-Month Moving Average)