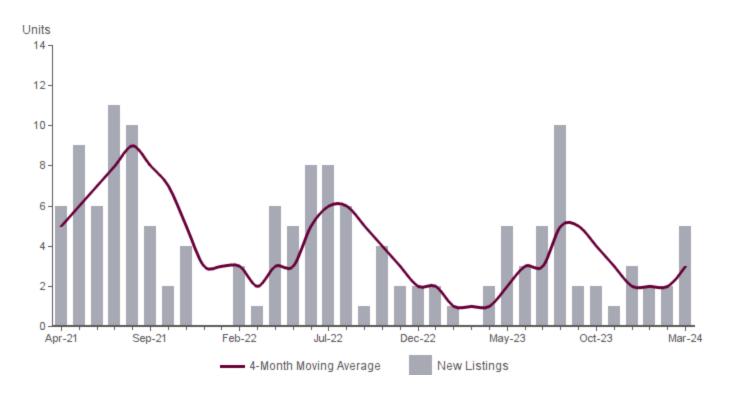

# NEW PROPERTIES MARCH 2024 | SINGLE FAMILY HOMES

Number of new properties listed for sale during the month