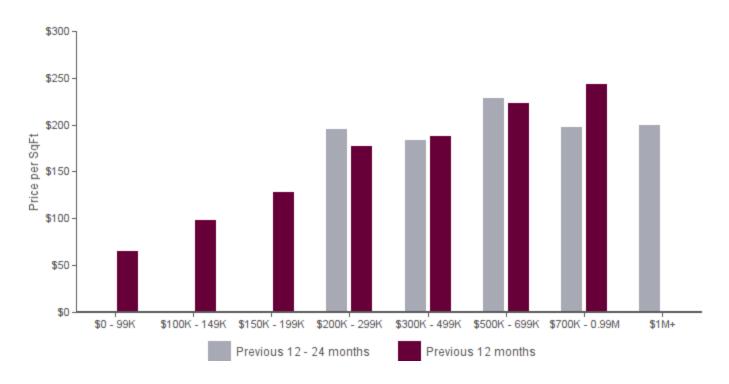

## AVERAGE SALES PRICE PER SQFT MARCH 2024 | SINGLE FAMILY HOMES

Average Sales Price per SqFt for previous two years