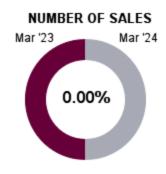

# MARKET SUMMARY MARCH 2024 | SINGLE FAMILY HOMES

| Market                     | Month to Date |            |           | Year to Date |           |           |
|----------------------------|---------------|------------|-----------|--------------|-----------|-----------|
| Summary                    | March 2024    | March 2023 | % Change  | YTD 2024     | YTD 2023  | % Change  |
| New Listings               | 5             | 0          | <b>1</b>  | 9            | 3         | 200% 🔨    |
| Sold Listings              | 2             | 2          | 0%        | 5            | 5         | 0%        |
| Median List Price (Solds)  | \$229,949     | \$382,500  | -39.88% 🔸 | \$395,000    | \$265,000 | 49.06% ↑  |
| Median Sold Price          | \$235,749     | \$382,500  | -38.37% 🛂 | \$395,000    | \$265,000 | 49.06% ↑  |
| Median Days on Market      | 54            | 30         | 80% 🕈     | 49           | 16        | 206.25% ↑ |
| Average List Price (Solds) | \$229,949     | \$382,500  | -39.88% 🔸 | \$385,379    | \$333,960 | 15.4% 🕈   |
| Average Sold Price         | \$235,749     | \$382,500  | -38.37% 🛂 | \$377,299    | \$332,000 | 13.64% 🔨  |
| Average Days on Market     | 54            | 30         | 80% 🕈     | 55           | 24        | 129.17% 🕈 |
| List/Sold Price Ratio      | 105%          | 100%       | 5% 🕈      | 100.2%       | 99.2%     | 1.01% 🕈   |