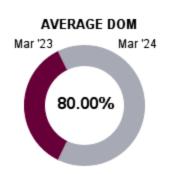

# MARKET SUMMARY MARCH 2024 | SINGLE FAMILY HOMES

| Market                     | Month to Date |            |           | Year to Date |           |           |
|----------------------------|---------------|------------|-----------|--------------|-----------|-----------|
| Summary                    | March 2024    | March 2023 | % Change  | YTD 2024     | YTD 2023  | % Change  |
| New Listings               | 5             | 0          | <b>1</b>  | 9            | 3         | 200% 🔨    |
| Sold Listings              | 2             | 2          | 0%        | 5            | 5         | 0%        |
| Median List Price (Solds)  | \$229,949     | \$382,500  | -39.88% 🔸 | \$395,000    | \$265,000 | 49.06% ↑  |
| Median Sold Price          | \$235,749     | \$382,500  | -38.37% 🛂 | \$395,000    | \$265,000 | 49.06% ↑  |
| Median Days on Market      | 54            | 30         | 80% 🕈     | 49           | 16        | 206.25% ↑ |
| Average List Price (Solds) | \$229,949     | \$382,500  | -39.88% 🔸 | \$385,379    | \$333,960 | 15.4% 🕈   |
| Average Sold Price         | \$235,749     | \$382,500  | -38.37% 🛂 | \$377,299    | \$332,000 | 13.64% 🔨  |
| Average Days on Market     | 54            | 30         | 80% 🕈     | 55           | 24        | 129.17% 🕈 |
| List/Sold Price Ratio      | 105%          | 100%       | 5% 🕈      | 100.2%       | 99.2%     | 1.01% 🕈   |