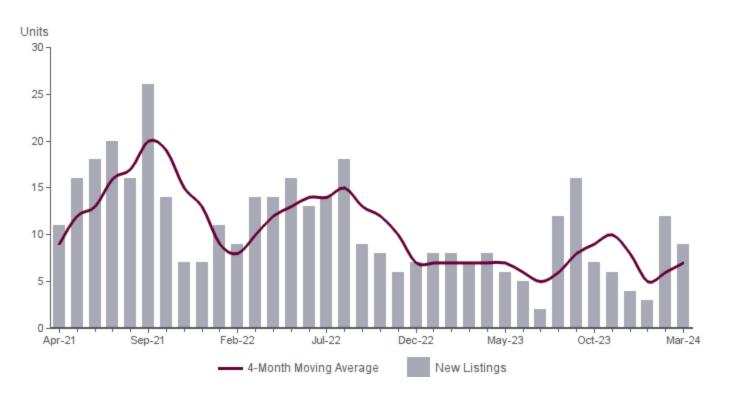

# NEW PROPERTIES MARCH 2024 | ALL PROPERTY TYPES

Number of new properties listed for sale during the month