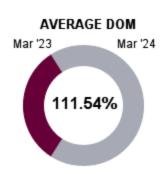

# MARKET SUMMARY MARCH 2024 | ALL PROPERTY TYPES

| Market                     | Month to Date |            |           | Year to Date |           |           |
|----------------------------|---------------|------------|-----------|--------------|-----------|-----------|
| Summary                    | March 2024    | March 2023 | % Change  | YTD 2024     | YTD 2023  | % Change  |
| New Listings               | 9             | 7          | 28.57% 🔨  | 24           | 23        | 4.35% ↑   |
| Sold Listings              | 6             | 6          | 0%        | 19           | 16        | 18.75% 🔨  |
| Median List Price (Solds)  | \$282,447     | \$294,250  | -4.01% 🛂  | \$274,995    | \$297,000 | -7.41% 🖖  |
| Median Sold Price          | \$305,000     | \$308,000  | -0.97% 🛂  | \$300,000    | \$312,500 | -4% 🔸     |
| Median Days on Market      | 39            | 9          | 333.33% ↑ | 29           | 14        | 107.14% 🔨 |
| Average List Price (Solds) | \$283,965     | \$287,883  | -1.36% 🛂  | \$274,236    | \$299,993 | -8.59% 🖖  |
| Average Sold Price         | \$297,500     | \$301,000  | -1.16% 🛂  | \$276,421    | \$301,375 | -8.28% 🔸  |
| Average Days on Market     | 55            | 26         | 111.54% 🕈 | 31           | 42        | -26.19% 🖖 |
| List/Sold Price Ratio      | 105%          | 104.5%     | 0.48% 🕈   | 102.3%       | 100.6%    | 1.68% 🕈   |