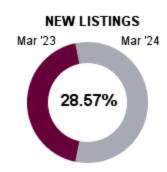

# MARKET SUMMARY MARCH 2024 | ALL PROPERTY TYPES

| Market                     | Month to Date |            |           | Year to Date |           |           |
|----------------------------|---------------|------------|-----------|--------------|-----------|-----------|
| Summary                    | March 2024    | March 2023 | % Change  | YTD 2024     | YTD 2023  | % Change  |
| New Listings               | 9             | 7          | 28.57% 🔨  | 24           | 23        | 4.35% ↑   |
| Sold Listings              | 6             | 6          | 0%        | 19           | 16        | 18.75% 🔨  |
| Median List Price (Solds)  | \$282,447     | \$294,250  | -4.01% 🛂  | \$274,995    | \$297,000 | -7.41% 🖖  |
| Median Sold Price          | \$305,000     | \$308,000  | -0.97% 🛂  | \$300,000    | \$312,500 | -4% 🔸     |
| Median Days on Market      | 39            | 9          | 333.33% ↑ | 29           | 14        | 107.14% 🔨 |
| Average List Price (Solds) | \$283,965     | \$287,883  | -1.36% 🛂  | \$274,236    | \$299,993 | -8.59% 🖖  |
| Average Sold Price         | \$297,500     | \$301,000  | -1.16% 🛂  | \$276,421    | \$301,375 | -8.28% 🔸  |
| Average Days on Market     | 55            | 26         | 111.54% 🕈 | 31           | 42        | -26.19% 🖖 |
| List/Sold Price Ratio      | 105%          | 104.5%     | 0.48% 🕈   | 102.3%       | 100.6%    | 1.68% 🕈   |

# NEW PROPERTIES MARCH 2024 | ALL PROPERTY TYPES

Number of new properties listed for sale during the month