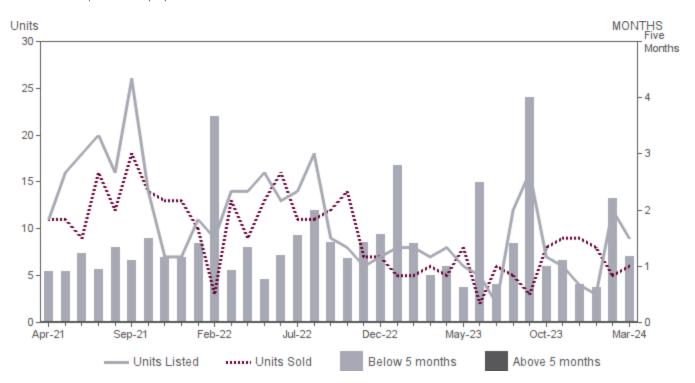

### MONTHS SUPPLY OF INVENTORY MARCH 2024 | ALL PROPERTY TYPES

**Months Supply of Inventory** | Properties for sale divided by number of properties sold. **Units Listed** | Number of properties listed for sale at the end of month. **Units Sold** | Number of properties sold.