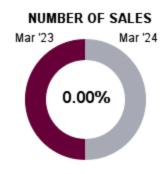

# MARKET SUMMARY MARCH 2024 | ALL PROPERTY TYPES

| Market                     | Month to Date |            |           | Year to Date |           |           |
|----------------------------|---------------|------------|-----------|--------------|-----------|-----------|
| Summary                    | March 2024    | March 2023 | % Change  | YTD 2024     | YTD 2023  | % Change  |
| New Listings               | 9             | 7          | 28.57% 🔨  | 24           | 23        | 4.35% ↑   |
| Sold Listings              | 6             | 6          | 0%        | 19           | 16        | 18.75% 🔨  |
| Median List Price (Solds)  | \$282,447     | \$294,250  | -4.01% 🛂  | \$274,995    | \$297,000 | -7.41% 🖖  |
| Median Sold Price          | \$305,000     | \$308,000  | -0.97% 🛂  | \$300,000    | \$312,500 | -4% 🔸     |
| Median Days on Market      | 39            | 9          | 333.33% ↑ | 29           | 14        | 107.14% 🔨 |
| Average List Price (Solds) | \$283,965     | \$287,883  | -1.36% 🛂  | \$274,236    | \$299,993 | -8.59% 🖖  |
| Average Sold Price         | \$297,500     | \$301,000  | -1.16% 🛂  | \$276,421    | \$301,375 | -8.28% 🔸  |
| Average Days on Market     | 55            | 26         | 111.54% 🕈 | 31           | 42        | -26.19% 🖖 |
| List/Sold Price Ratio      | 105%          | 104.5%     | 0.48% 🕈   | 102.3%       | 100.6%    | 1.68% 🕈   |