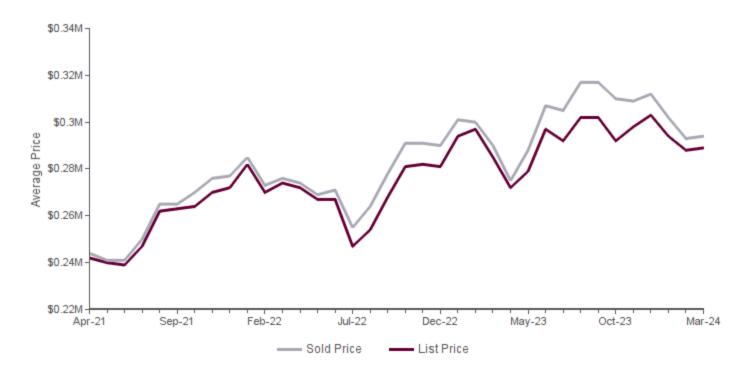

## AVERAGE SALES/LIST PRICE MARCH 2024 | ALL PROPERTY TYPES

Average list price compared to average sold price of properties sold each month (6-Month Moving Average)