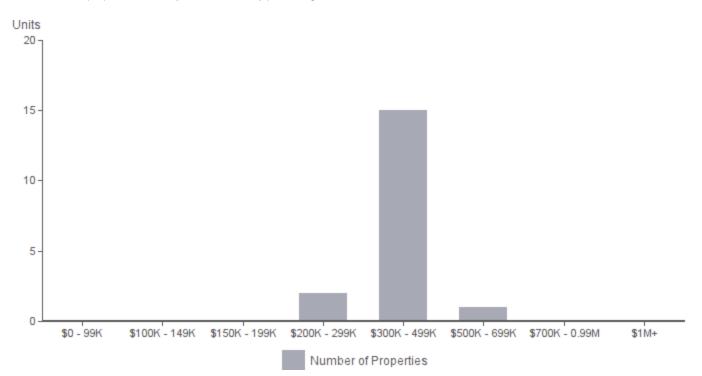

# PROPERTIES FOR SALE MARCH 2024 | ALL PROPERTY TYPES

Number of properties currently listed for sale by price range