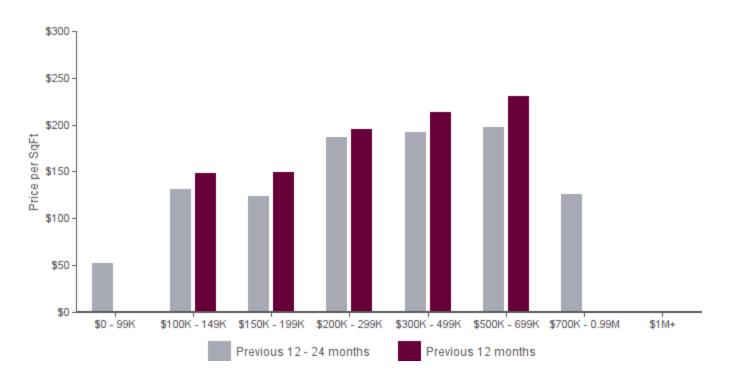

## AVERAGE SALES PRICE PER SQFT MARCH 2024 | ALL PROPERTY TYPES

Average Sales Price per SqFt for previous two years