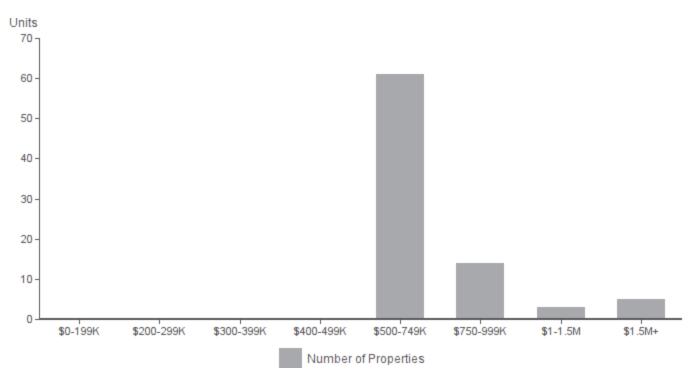

# PROPERTIES FOR SALE MARCH 2024 | SINGLE FAMILY HOMES

Number of properties currently listed for sale by price range