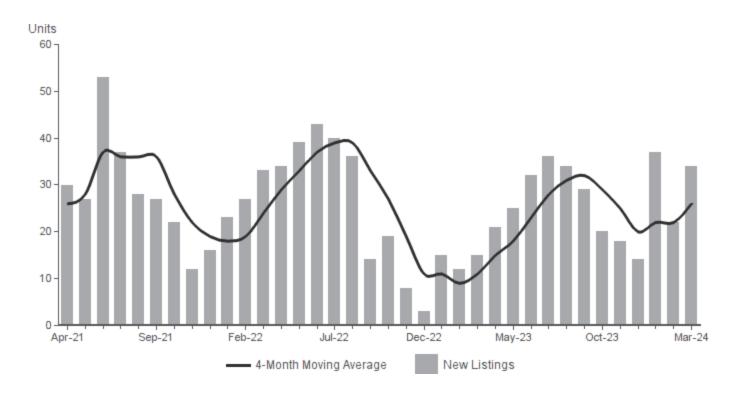

# NEW PROPERTIES MARCH 2024 | SINGLE FAMILY HOMES

Number of new properties listed for sale during the month