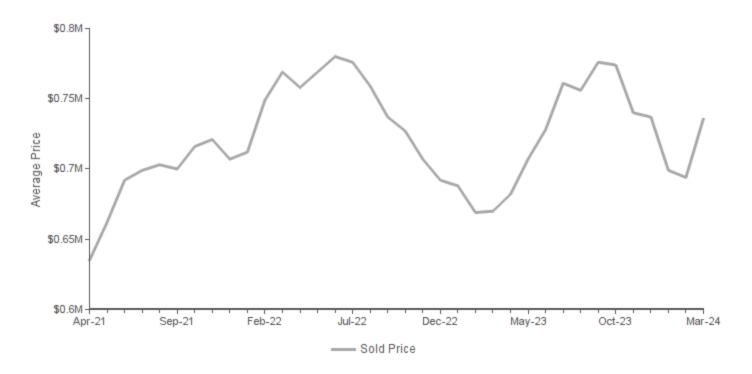

# AVERAGE SALES PRICE MARCH 2024 | SINGLE FAMILY HOMES

Average price for sold properties (6-Month Moving Average)