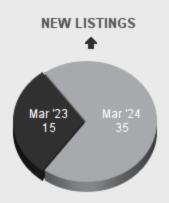

# MARKET SUMMARY MARCH 2024 | SINGLE FAMILY HOMES

| Market                     |            | Month to Date |           |           | Year to Date |           |  |
|----------------------------|------------|---------------|-----------|-----------|--------------|-----------|--|
| Summary                    | March 2024 | March 2023    | % Change  | YTD 2024  | YTD 2023     | % Change  |  |
| New Listings               | 35         | 15            | 133.33% 📤 | 94        | 42           | 123.81% 📤 |  |
| Sold Listings              | 20         | 19            | 5.26% 📤   | 50        | 35           | 42.86% 📤  |  |
| Median List Price (Solds)  | \$662,500  | \$700,000     | -5.36%    | \$633,900 | \$710,000    | -10.72%   |  |
| Median Sold Price          | \$675,000  | \$692,500     | -2.53%    | \$639,700 | \$690,000    | -7.29%    |  |
| Median Days on Market      | 23         | 7             | 228.57% 📤 | 26        | 7            | 271.43% 📤 |  |
| Average List Price (Solds) | \$987,945  | \$684,619     | 44.31% 📤  | \$801,637 | \$698,150    | 14.82% 📤  |  |
| Average Sold Price         | \$973,471  | \$681,745     | 42.79% 📤  | \$789,314 | \$689,256    | 14.52% 📤  |  |
| Average Days on Market     | 42         | 35            | 20% 📤     | 46        | 47           | -2.13%    |  |
| List/Sold Price Ratio      | 99.3%      | 99.6%         | -0.33%    | 99.2%     | 98.7%        | 0.45% 📤   |  |

# NEW PROPERTIES MARCH 2024 | SINGLE FAMILY HOMES

Number of new properties listed for sale during the month