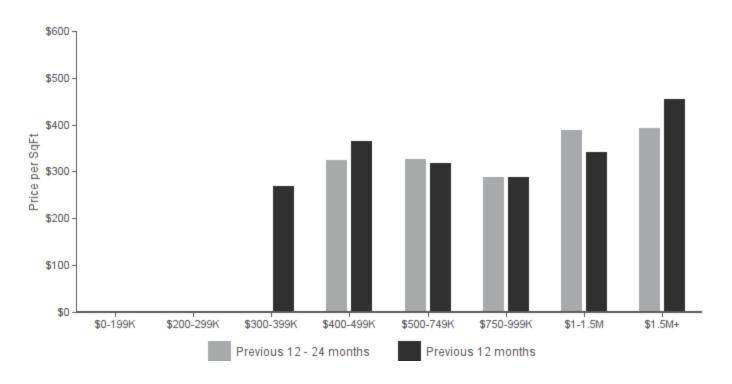

### AVERAGE SALES PRICE PER SQFT MARCH 2024 | SINGLE FAMILY HOMES

Average Sales Price per SqFt for previous two years