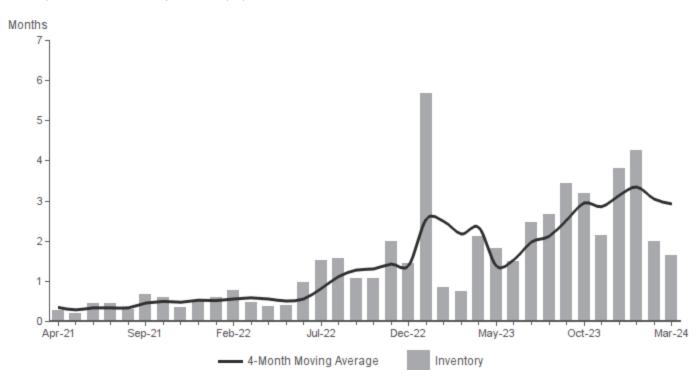

### MONTHS SUPPLY OF INVENTORY MARCH 2024 | SINGLE FAMILY HOMES

Properties for sale divided by number of properties sold