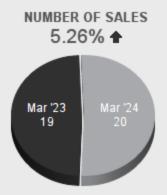

# MARKET SUMMARY MARCH 2024 | SINGLE FAMILY HOMES

| Market                     |            | Month to Date |           |           | Year to Date |           |  |
|----------------------------|------------|---------------|-----------|-----------|--------------|-----------|--|
| Summary                    | March 2024 | March 2023    | % Change  | YTD 2024  | YTD 2023     | % Change  |  |
| New Listings               | 35         | 15            | 133.33% 📤 | 94        | 42           | 123.81% 📤 |  |
| Sold Listings              | 20         | 19            | 5.26% 📤   | 50        | 35           | 42.86% 📤  |  |
| Median List Price (Solds)  | \$662,500  | \$700,000     | -5.36%    | \$633,900 | \$710,000    | -10.72%   |  |
| Median Sold Price          | \$675,000  | \$692,500     | -2.53%    | \$639,700 | \$690,000    | -7.29%    |  |
| Median Days on Market      | 23         | 7             | 228.57% 📤 | 26        | 7            | 271.43% 📤 |  |
| Average List Price (Solds) | \$987,945  | \$684,619     | 44.31% 📤  | \$801,637 | \$698,150    | 14.82% 📤  |  |
| Average Sold Price         | \$973,471  | \$681,745     | 42.79% 📤  | \$789,314 | \$689,256    | 14.52% 📤  |  |
| Average Days on Market     | 42         | 35            | 20% 📤     | 46        | 47           | -2.13%    |  |
| List/Sold Price Ratio      | 99.3%      | 99.6%         | -0.33%    | 99.2%     | 98.7%        | 0.45% 📤   |  |