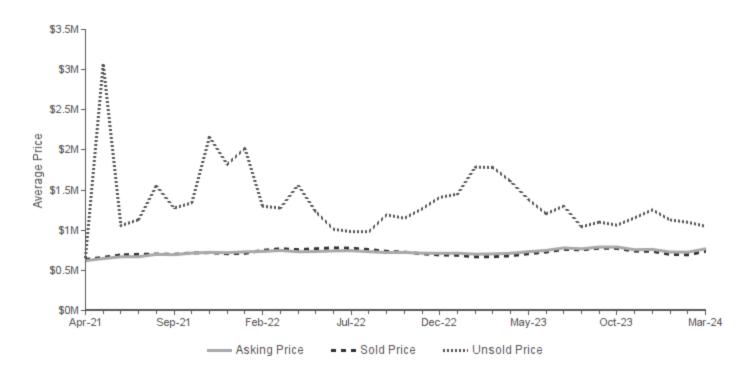

### AVERAGE ASKING/SOLD/UNSOLD PRICE MARCH 2024 | SINGLE FAMILY HOMES

Asking Price | the average asking price of sold properties Sold Price | the average selling price Unsold Price | the average active list price