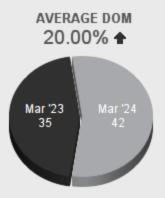

# MARKET SUMMARY MARCH 2024 | SINGLE FAMILY HOMES

| Market                     |            | Month to Date |           |           | Year to Date |           |  |
|----------------------------|------------|---------------|-----------|-----------|--------------|-----------|--|
| Summary                    | March 2024 | March 2023    | % Change  | YTD 2024  | YTD 2023     | % Change  |  |
| New Listings               | 35         | 15            | 133.33% 📤 | 94        | 42           | 123.81% 📤 |  |
| Sold Listings              | 20         | 19            | 5.26% 📤   | 50        | 35           | 42.86% 📤  |  |
| Median List Price (Solds)  | \$662,500  | \$700,000     | -5.36%    | \$633,900 | \$710,000    | -10.72%   |  |
| Median Sold Price          | \$675,000  | \$692,500     | -2.53%    | \$639,700 | \$690,000    | -7.29%    |  |
| Median Days on Market      | 23         | 7             | 228.57% 📤 | 26        | 7            | 271.43% 📤 |  |
| Average List Price (Solds) | \$987,945  | \$684,619     | 44.31% 📤  | \$801,637 | \$698,150    | 14.82% 📤  |  |
| Average Sold Price         | \$973,471  | \$681,745     | 42.79% 📤  | \$789,314 | \$689,256    | 14.52% 📤  |  |
| Average Days on Market     | 42         | 35            | 20% 📤     | 46        | 47           | -2.13%    |  |
| List/Sold Price Ratio      | 99.3%      | 99.6%         | -0.33%    | 99.2%     | 98.7%        | 0.45% 📤   |  |