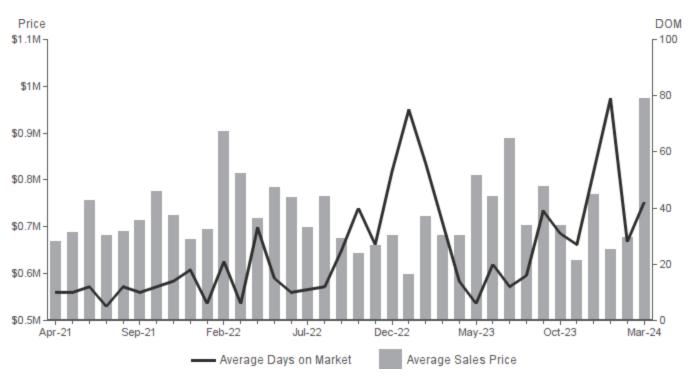

# AVERAGE SALES PRICE AND AVERAGE DAYS ON MARKET MARCH 2024 | SINGLE FAMILY HOMES

Average Sales Price | Average sales price for all properties sold.

Average Days on Market | Average days on market for all properties sold.