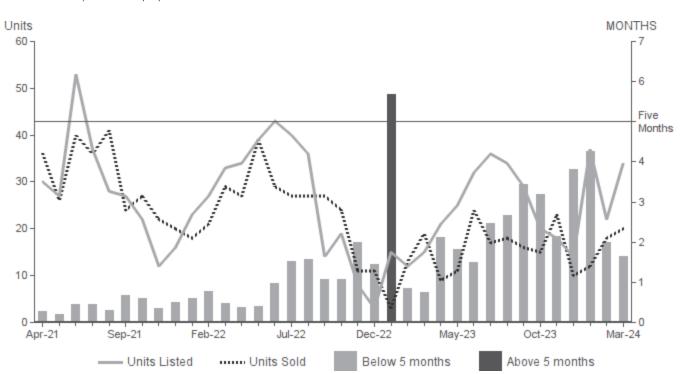

### MONTHS SUPPLY OF INVENTORY MARCH 2024 | SINGLE FAMILY HOMES

Months Supply of Inventory | Properties for sale divided by number of properties sold. Units Listed | Number of properties listed for sale at the end of month. Units Sold | Number of properties sold.