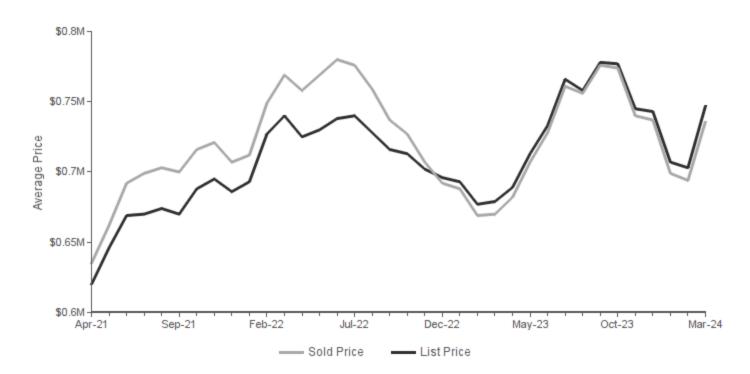

### AVERAGE SALES/LIST PRICE MARCH 2024 | SINGLE FAMILY HOMES

Average list price compared to average sold price of properties sold each month (6-Month Moving Average)